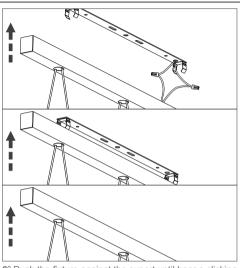

- 3º Join the cables #1 and join the cables #2.
- 4º Install the driver with the cables as shown in the list bellow: Cables #1 Connect with red Driver Cable

Cables #2 Connect with black Driver Cable

6º Push the fixture against the suport until hear a clicking sound.