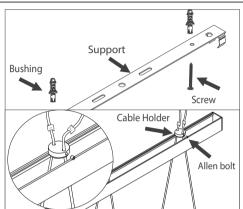

## Congratulations, you have purchased a top quality product. INSTALLATION INSTRUCTIONS

OBS.: Don't remove the wire whasher.

- 1º Fix the support on the ceiling with the bushings and screws from the Fixing Kit contained on the package.
- 2º Adjust the height and fix it on the cable holder with the Allen bolts using the allen tool contained in the package. 5° Install the driver on the electrical network.

- 3º Join the cables #1 and join the cables #2.
- 4º Install the driver with the cables as shown in the list bellow: Cables #1 Connect with red Driver Cable

Cables #2 Connect with black Driver Cable

6º Push the fixture against the suport until hear a clicking sound.