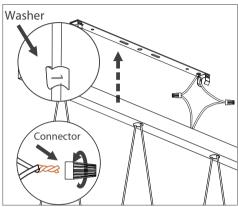

- 3º Join the cables #1 and join the cables #2.
- 4º Install the driver with the cables as shown in the list bellow: Cables #1 Connect with red Driver Cable

Cables #2 Connect with black Driver Cable

6º Push the fixture against the suport until hear a clicking sound.