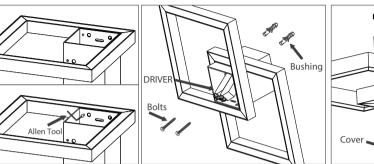

## Ceiling Mount Fit Square

mundial lux

- 1º The product can be mounted with indirect or direct light, position the acrylic diffuser according to your preference.
- 2º Position the squares in their respective holes in the base as indicated by the imaage above.
- 3° Pass the red and black wires to the 5° Connect the black and red wires of base holes. one square on the connectors black
- 4º Fix the square on the base with the allen bolts using the tools inside the package. and repeat it with the other square.
- Connect the black and red wires of one square on the connectors black and red from the one of drivers and repeat it with the other square and driver.
- 6° Make the fixing holes and pass the wires through and let it waiting.
- 7° Fix the fixture on the ceiling/wall using the fixing kits (bushing and bolts).

- Cover Spring
- 7º Connect the drivers on the electrical network and fit the cover on the fixture and enjoy it.

ML-2260 3000K 7392lm 120V 26 1/4" x 26 1/4" x 5 1/4" Weight: 5.36 lbs Power: 67W

Product indicated for indoor areas.