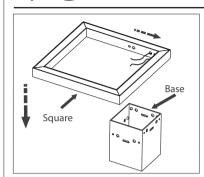

## Ceiling Mount Fit Square

mundial lux

- 1º The product can be mounted with indirect or direct light, position the acrylic diffuser according to your preference.
- 2º Position the squares in their respective holes in the base as indicated by the imaage above.
- 3° Pass the red and black wires to the 5° Connect the black and red wires of base holes. one square on the connectors black
- 4º Fix the square on the base with the allen bolts using the tools inside the package. and repeat it with the other square.
- Connect the black and red wires of one square on the connectors black and red from the one of drivers and repeat it with the other square and driver.
- 6° Make the fixing holes and pass the wires through and let it waiting.
- 7° Fix the fixture on the ceiling/wall using the fixing kits (bushing and bolts).