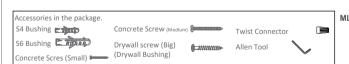

## Congratulations, you have purchased a top quality product. INSTALLATION INSTRUCTIONS

1º Fix the parabolt on the ceiling. Obs.: To fix on the concrete use the S4 Bushing and concrete screw (small). To fix in plaster/drywall use the Drywall Screw (big) with a specific bushing that is not contained in product package.

2º Adjust the Iron Wire height on the parabolt and fix it on the Parabolt Body. 3° Fix the support on the ceiling, (to fix it on concrete please use S6 Bushing and the concrete screw (medium)

Obs.: To fix on Plaster/Drywall use the specific bushings and screws that is not contained in this product package.