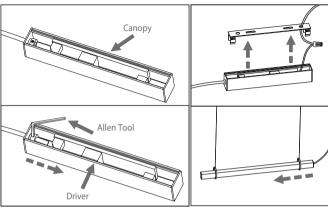

- 4º Remove the cable from driver and adjust the height 7º Install the electrical part using the and discard the leftover
- 5º Pass the cable through the canopy and the cable holder, so use the allen to to fix the cable on it.

6º Instal the cable on the driver.

Obs.: Blue Wire on the Driver Red Connector and White Wire on the Driver Black Connector. Twist connectors.

8° Fit the canopy on the support until hear a click sound.

9°Fit the fixture on the rings.