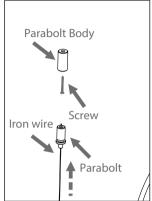

## Congratulations, you have purchased a top quality product. INSTALLATION INSTRUCTIONS

1º Fix the parabolt on the ceiling. Obs.: To fix on the concrete use the S4 Bushing and concrete screw (small). To fix in plaster/drywall use the Drywall Screw (big) with a specific bushing that is not contained in product package.

2º Adjust the Iron Wire height on the parabolt and fix it on the Parabolt Body. 3° Fix the support on the ceiling, (to fix it on concrete please use S6 Bushing and the concrete screw (medium)

Obs.: To fix on Plaster/Drywall use the specific bushings and screws that is not contained in this product package.