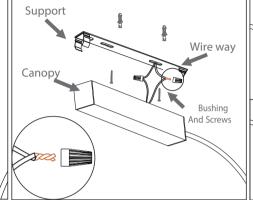

- 4º Remove the cable from driver and adjust the height 7º Install the electrical part using the and discard the leftover
- 5º Pass the cable through the canopy and the cable holder, so use the allen to to fix the cable on it.

6º Instal the cable on the driver.

Obs.: Blue Wire on the Driver Red Connector and White Wire on the Driver Black Connector. Twist connectors.

8° Fit the canopy on the support until hear a click sound.

9°Fit the fixture on the rings.