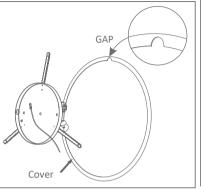

Auxiliar driver is not required.

To replace the LED board, remove the bolt indicated on the image above.

3º - Fix the cover on the lamp base, fixing first two of the rods, the third rod have to be align with the gap.