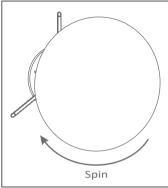

6º - Spin the cover to finish it and enjoy it.

| ML-2290 | 2700K | 400lm  | Ø5.90 x 2 1/3"    | 120V | Power: 6W  | Weight: 0.24 lbs |
|---------|-------|--------|-------------------|------|------------|------------------|
| ML-2291 | 2700K | 400lm  | Ø10 1/3" x 3 1/2" | 120V | Power: 6W  | Weight: 0.65 lbs |
| ML-2292 | 2700K | 800lm  | Ø15 3/4" x 3 1/2" | 120V | Power: 12W | Weight: 2.07 lbs |
| ML-2293 | 2700K | 1200lm | Ø23 5/8" x 3 1/2" | 120V | Power: 18W | Weight: 4.14 lbs |