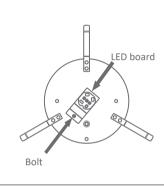

Auxiliar driver is not required.

To replace the LED board, remove the bolt indicated on the image above.

3º - Fix the cover on the lamp base, fixing first two of the rods, the third rod have to be align with the gap.