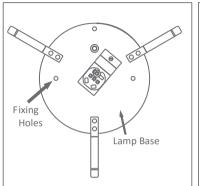

## Wall Light Eclipse

- 1º Use the lamp base to mark the measure between the holes to fit the bushings.
- 2º Install on the electrical network.
- 3º Fix the lamp base on the ceiling/wall.

LED board included, please verify if the tension is the same indicated on product.