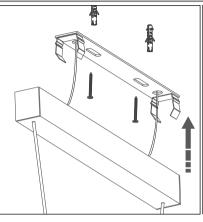

- the fixing kit (screws and Bushings) contained on the package.
- 3º Install the electrical network.
- 4º Push canopy against support until hear a click sound

remove the Block Ring.

If have difficulty, use an screwdriver as indicated on the figure above.