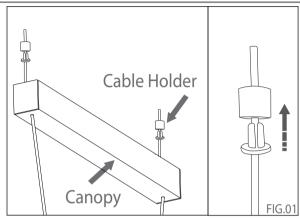

## Congratulations, you have purchased a top quality product. **INSTALLATION INSTRUCTIONS**

1° Adjust the height with the Cable holder as shown in 2° Fix the support on the ceiling using \*To replace the lamp, you will need the FIG 01

- the fixing kit (screws and Bushings) contained on the package.
- 3º Install the electrical network.
- 4º Push canopy against support until hear a click sound

remove the Block Ring.

If have difficulty, use an screwdriver as indicated on the figure above.