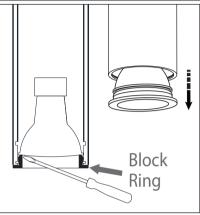

- the fixing kit (screws and Bushings) contained on the package.
- 3º Install the electrical network.
- 4º Push canopy against support until hear a click sound

remove the Block Ring.

If have difficulty, use an screwdriver as indicated on the figure above.