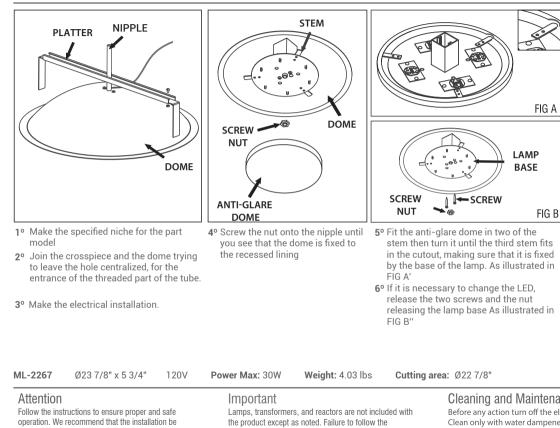

## **Ceiling Mount** Eveball

FITTING DETAIL

TURN HUBCAP 7º Remove the rivets and remove the LED

LED

BASE

LED

60

STEM

8º Paste the new LED and make the electrical connection again

done by a gualified professional. Recessed ceiling instructions in the manual could result in accidents and installation requires rigid support point attachment loss of warranty. Do not adjust springs and brackets unless and special installations require special attachment. otherwise indicated. Warranty: 1 year for product and 5 years for Led and Driver.