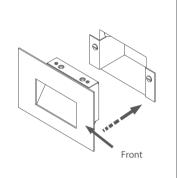

3rd - Make the electrical connection Check if the product voltage is in accordance with the building tension. 4th - Fit the FRONT into the BASE. which will be attached by the SPRINGS.

Para a troca do LED