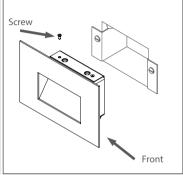

1º - Retire a FRENTE do produto 2º Desrosqueie os dois PARAFUSOS of the product fixados na parte superior da peça. For the change of the LED 1st -Remove the FRONT of the product 2nd Unscrew the two SCREWS fixed another type of glue. at the top of the piece.