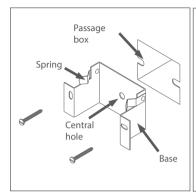

Product suitable for areas Internal. Optimal installation in 4X2 walk-through box

- 1º Pass the power network wires through the central hole of the RASE
- 2 Secure the base to the PASSA-GE BOX with the screws that come with the product. Be careful when fixing the BASE make sure the SPRINGS are up.