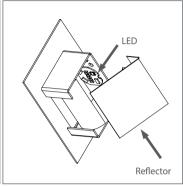

3rd - Release the REFLECTOR and take off the Led remove the FRONT

4º Remove the film from the new LED and paste again.

\*\*\*Do not glue the LED with

Figuras Ilustrativas

ML-2298 2" x 4 6/8" x 3 1/8" ML-2299 2" x 4 6/8" x 3 1/8"